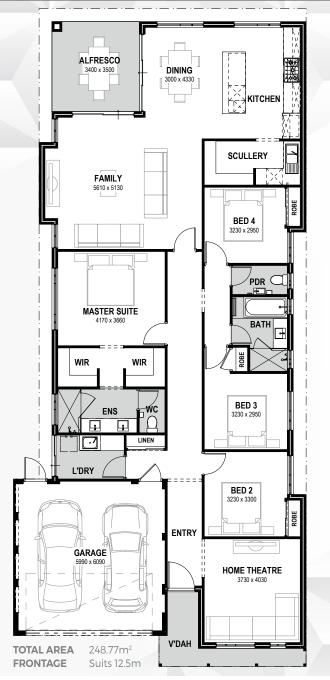

## CAROLINA 12 2 2 2 12.5

A charming design both inside and outside. The Carolina is a four bedroom, two bathroom design with a home theatre.