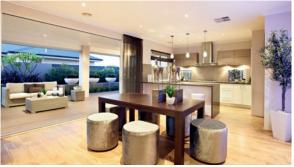

## **INCLUSIONS**

- ◆ Ducted reverse cycle air conditioning
- ◆ 31c high ceilings to living and alfresco
- ◆ Internal brick wall with drywall lining system
- Feature recess ceiling to home theatre or master bedroom
- ◆ 1200mm wide front entry door if applicable
- ◆ Silestone benchtops throughout
- ♦ 900mm Bosch or Ilve kitchen appliances
- ◆ Overhead cupboards to kitchen
- Semi framed shower doors and screen with hobless shower
- ◆ Polished edge slimline frame mirror over vanities
- Inset trough to laundry
- NBN structured cabling package and 10 LED downlights