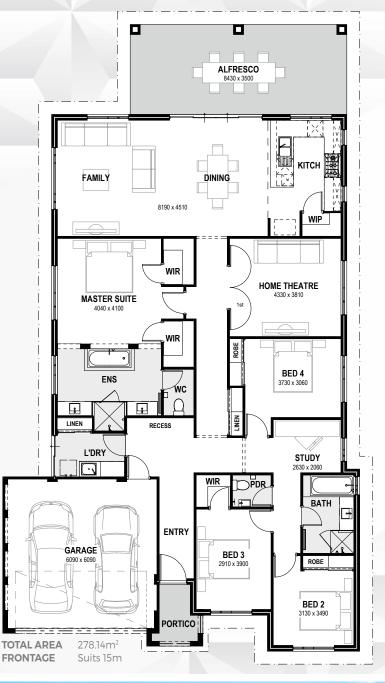

## COCO

Celebrate in style with the living area to the rear of this home. Character and class exude in this four bedroom, two bathroom home.