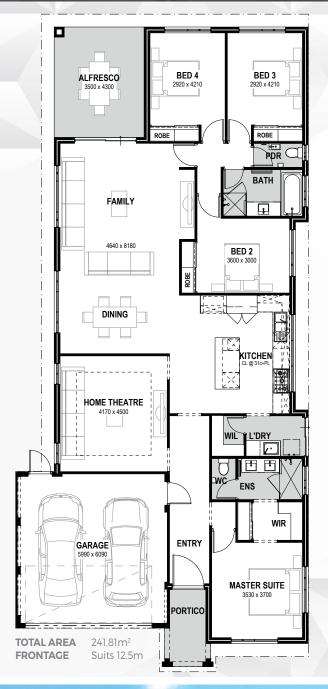

## RICCARDO

Fun time aplenty will be enjoyed in this beauty of a design. The Riccardo has a superb layout featuring four bedrooms and two bathrooms, making this a practical favourite among families.