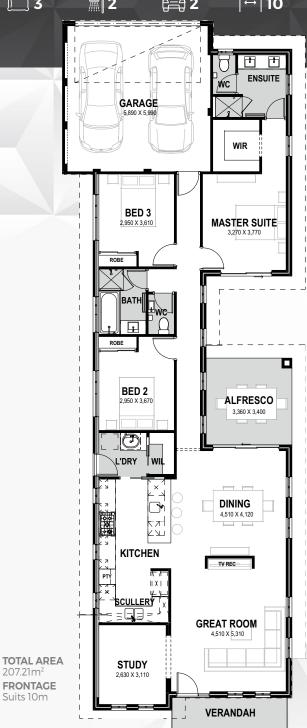

## SEABREEZE

Hamptons meets coastal elegance on this narrow cottage lot. The design inspiration for this home originates from it's Fremantle heritage style elevation. It features stylish exterior complimented by a feature gable and verandah.

This 3 by 2 home has features aplenty from the seamless integration of the dining and central alfresco area to the kitchen which is complete with a fully functional scullery.

The Master Bedroom feels like it's own little retreat within the home. It is located at the rear and has been designed with generous storage and spacious Ensuite to suit.

## **INCLUSIONS**

- ◆ Ducted reverse cycle air conditioning
- ◆ 31c high ceilings to living and alfresco
- ◆ Internal brick wall with drywall lining system
- Feature recess ceiling to home theatre or master bedroom
- ◆ 1200mm wide front entry door if applicable
- ◆ Silestone benchtops throughout
- ◆ 900mm Bosch or Ilve kitchen appliances
- Overhead cupboards to kitchen
- Semi framed shower doors and screen with hobless shower
- Polished edge slimline frame mirror over vanities
- Inset trough to laundry
- NBN structured cabling package and 10 LED downlights

207.21m<sup>2</sup>

Suits 10m