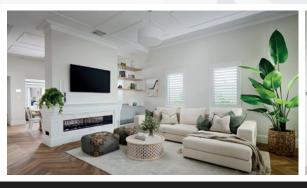

This 3 by 2 home has features aplenty from the seamless integration of the dining and central alfresco area to the kitchen which is complete with a fully functional scullery.

The Master Bedroom feels like it's own little retreat within the home. It is located at the rear and has been designed with generous storage and spacious Ensuite to suit.