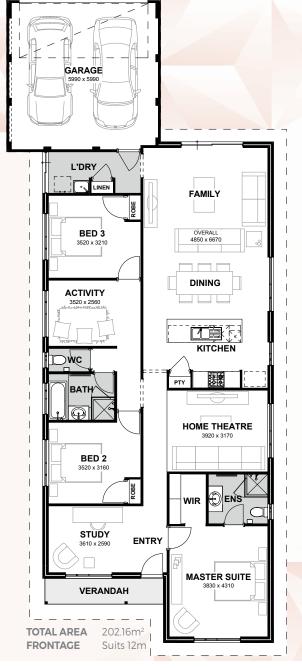

## CLAREMONT ∴ 3 12 ∴ 3 12

The Claremont packs a lot into the family home featuring a three bedroom, two bathroom rear loaded design with double lock-up garage to the rear.