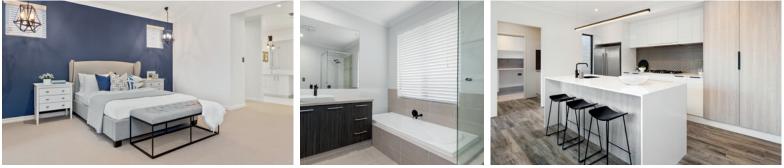

## INCLUSIONS

- Floor tiles to main living areas
- Carpets to remaining rooms
- Venetian or Vertical Blinds
- ◆ 28c ceilings throughout home
- Internal brick wall with drywall lining system
- 600mm stainless steel appliances to kitchen including canopy rangehood
- Soft closing drawers and doors to kitchen and bathrooms
- Glass shower screen doors
- ♦ 6 star energy efficient heat pump hot water unit
- NBN 4 point pack -(2 x TV points, 1 x data point and 1 x phone point)