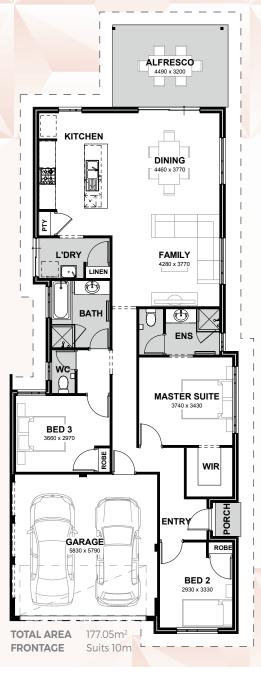

## CLEVELAND ∴ 3 2 2 |+|10

The Cleveland is a three-bedroom, two bathroom home with entry through a side porch to maximise space in this design.