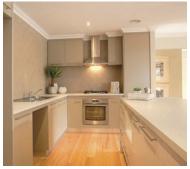

## **INCLUSIONS**

- ◆ Floor tiles to main living areas
- Carpets to remaining rooms
- ♦ Venetian or Vertical Blinds
- ♦ 28c ceilings throughout home
- Internal brick wall with drywall lining system
- ♦ 600mm stainless steel appliances to kitchen including canopy rangehood
- ◆ Soft closing drawers and doors to kitchen and bathrooms
- ♦ Glass shower screen doors
- ♦ 6 star energy efficient heat pump hot water unit
- NBN 4 point pack -(2 x TV points, 1 x data point and 1 x phone point)