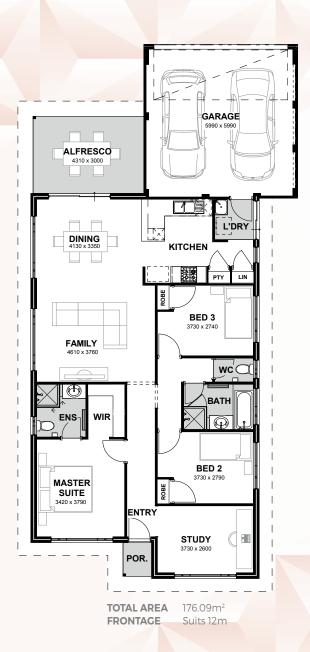

## CONTESSA

The Contessa shows that with efficient design space can yield many features. A compact three bedroom home, two bathroom that also includes a functional study area.