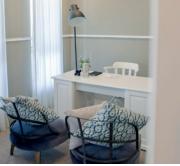

## MADISON

The Madison is a three-bedroom home which features a central kitchen. With loads of bench space and a corner pantry this is a well thought out kitchen for the chef enthusiast.

## **INCLUSIONS**

- ◆ Floor tiles to main living areas
- ◆ Carpets to remaining rooms
- ♦ Venetian or Vertical Blinds
- ♦ 28c ceilings throughout home
- ◆ Internal brick wall with drywall lining system
- ♦ 600mm stainless steel appliances to kitchen including canopy rangehood
- ◆ Soft closing drawers and doors to kitchen and bathrooms
- ◆ Glass shower screen doors
- ♦ 6 star energy efficient heat pump hot water unit
- ◆ NBN 4 point pack -(2 x TV points, 1 x data point and 1 x phone point)