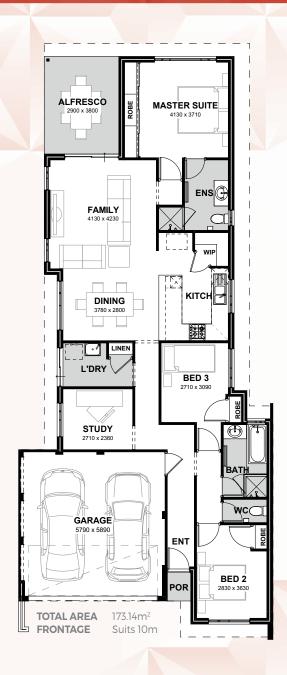

## MADISON

The Madison is a three-bedroom home which features a central kitchen. With loads of bench space and a corner pantry this is a well thought out kitchen for the chef enthusiast.