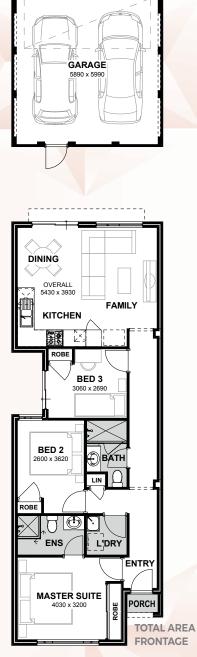

## 

The Manly features three bedrooms, two bathrooms and incorporates a courtyard and double lock-up garage into the home design.

127.97m<sup>2</sup>

Suits 6m