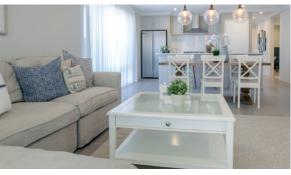

## **INCLUSIONS**

- ◆ Floor tiles to main living areas
- ◆ Carpets to remaining rooms
- ♦ Venetian or Vertical Blinds
- ♦ 28c ceilings throughout home
- Internal brick wall with drywall lining system
- ♦ 600mm stainless steel appliances to kitchen including canopy rangehood
- ◆ Soft closing drawers and doors to kitchen and bathrooms
- ♦ Glass shower screen doors
- ♦ 6 star energy efficient heat pump hot water unit
- ◆ NBN 4 point pack -(2 x TV points, 1 x data point and 1 x phone point)