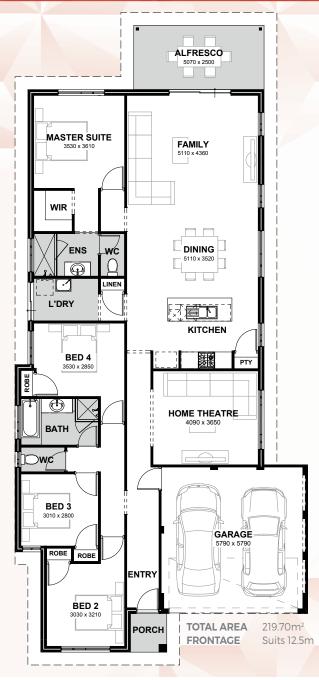

## **MEMPHIS**

The Memphis showcases great functionality and features four bedrooms, two bathrooms with a grand master suite with large ensuite at the rear of the home.