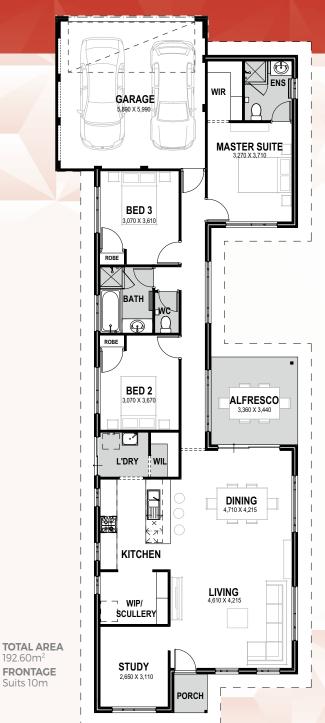

## SEABREEZE

This well thought out 3 x 2 home is designed for a narrow cottage lot. It has features aplenty from the seamless integration of the dining and central alfresco area, to the kitchen which is complete with a fully functional scullery/WIP. The Master Bedroom is located at the rear of the home providing its own little retreat area.

## **INCLUSIONS**

- ◆ Floor tiles to main living areas
- ◆ Carpets to remaining rooms
- Venetian or Vertical Blinds
- ◆ 28c ceilings throughout home
- ◆ Internal brick wall with drywall lining system
- ◆ 600mm stainless steel appliances to kitchen including canopy rangehood
- ◆ Soft closing drawers and doors to kitchen and bathrooms
- Glass shower screen doors
- ♦ 6 star energy efficient heat pump hot water unit
- NBN 4 point pack -(2 x TV points, 1 x data point and 1 x phone point)