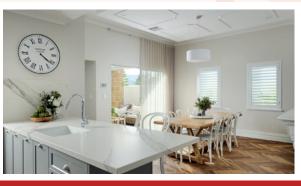

## **INCLUSIONS**

- ◆ Floor tiles to main living areas
- ◆ Carpets to remaining rooms
- Venetian or Vertical Blinds
- ◆ 28c ceilings throughout home
- ◆ Internal brick wall with drywall lining system
- ◆ 600mm stainless steel appliances to kitchen including canopy rangehood
- ◆ Soft closing drawers and doors to kitchen and bathrooms
- Glass shower screen doors
- ♦ 6 star energy efficient heat pump hot water unit
- NBN 4 point pack -(2 x TV points, 1 x data point and 1 x phone point)