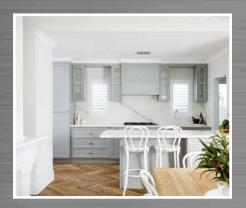

## THE SEABREEZE

Hamptons meets coastal elegance on this narrow cottage lot. The design inspiration for this home originates from it's Fremantle heritage style elevation.

It features a striking cobblestone exterior, bullnose verandah and fresh white trims. The interior captures all of the calming elements of seaside living. light, muted and earthy tones throughout give it a feeling of peace and relaxation. This 3 by 2 home has features aplenty from the stunning herring bone pattern timber flooring, to the double sided fireplace in the Lounge and Dining, not only decorative features but both provide a stylish and ambient feel to the home.