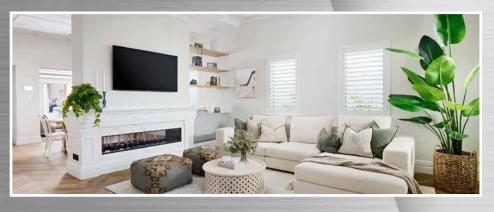

## THE SEABREEZE

Hamptons meets coastal elegance on this narrow cottage lot. The design inspiration for this home originates from it's Fremantle heritage style elevation.

It features a striking cobblestone exterior, bullnose verandah and fresh white trims. The interior captures all of the calming elements of seaside living. light, muted and earthy tones throughout give it a feeling of peace and relaxation. This 3 by 2 home has features aplenty from the stunning herring bone pattern timber flooring, to the double sided fireplace in the Lounge and Dining, not only decorative features but both provide a stylish and ambient feel to the home.