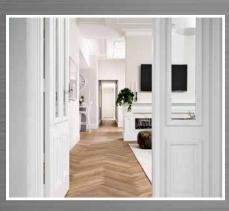

## THE SEABREEZE

Hamptons meets coastal elegance on this narrow cottage lot. The design inspiration for this home originates from it's Fremantle heritage style elevation.

It features a striking cobblestone exterior, bullnose verandah and fresh white trims. The interior captures all of the calming elements of seaside living. light, muted and earthy tones throughout give it a feeling of peace and relaxation. This 3 by 2 home has features aplenty from the stunning herring bone pattern timber flooring, to the double sided fireplace in the Lounge and Dining, not only decorative features but both provide a stylish and ambient feel to the home.