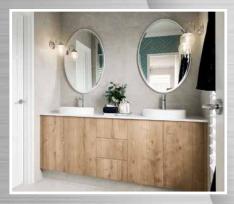

## THE SEABREEZE

Hamptons meets coastal elegance on this narrow cottage lot. The design inspiration for this home originates from it's Fremantle heritage style elevation.

It features a striking cobblestone exterior, bullnose verandah and fresh white trims. The interior captures all of the calming elements of seaside living. light, muted and earthy tones throughout give it a feeling of peace and relaxation. This 3 by 2 home has features aplenty from the stunning herring bone pattern timber flooring, to the double sided fireplace in the Lounge and Dining, not only decorative features but both provide a stylish and ambient feel to the home.