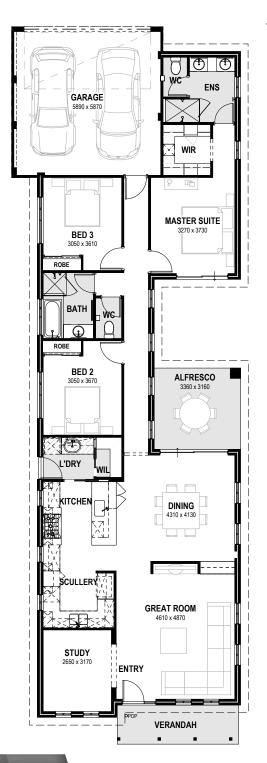

TOTAL AREA 207.76m<sup>2</sup> LIVING AREA 157.30m<sup>2</sup> Suits 10m frontage **Note:** All measurements are approximate

ENDEAVOUR

a

Progress Watcher™ Follow the progress of your new home from contract signing to finish – from the comfort of your own computer!