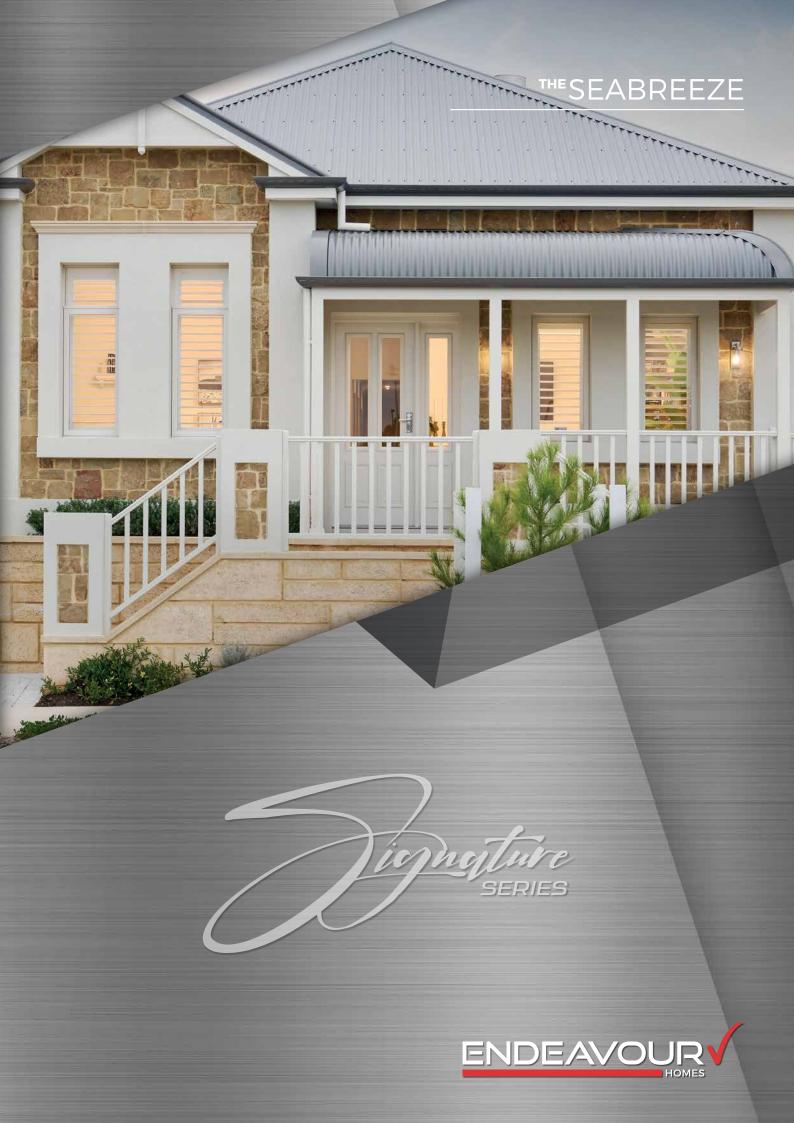

## THE SEABREEZE

Hamptons meets coastal elegance on this narrow cottage lot. The design inspiration for this home originates from it's Fremantle heritage style elevation.

It features a striking cobblestone exterior, bullnose verandah and fresh white trims. The interior captures all of the calming elements of seaside living. light, muted and earthy tones throughout give it a feeling of peace and relaxation. This 3 by 2 home has features aplenty from the stunning herring bone pattern timber flooring, to the double sided fireplace in the Lounge and Dining, not only decorative features but both provide a stylish and ambient feel to the home.