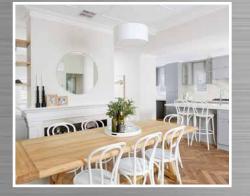

## THE SEABREEZE

Hamptons meets coastal elegance on this narrow cottage lot. The design inspiration for this home originates from it's Fremantle heritage style elevation.

It features a striking cobblestone exterior, bullnose verandah and fresh white trims. The interior captures all of the calming elements of seaside living. light, muted and earthy tones throughout give it a feeling of peace and relaxation. This 3 by 2 home has features aplenty from the stunning herring bone pattern timber flooring, to the double sided fireplace in the Lounge and Dining, not only decorative features but both provide a stylish and ambient feel to the home.