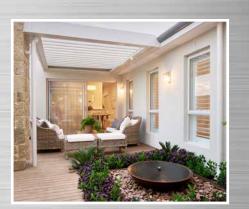

## THE SEABREEZE

Hamptons meets coastal elegance on this narrow cottage lot. The design inspiration for this home originates from it's Fremantle heritage style elevation.

It features a striking cobblestone exterior, bullnose verandah and fresh white trims. The interior captures all of the calming elements of seaside living. light, muted and earthy tones throughout give it a feeling of peace and relaxation. This 3 by 2 home has features aplenty from the stunning herring bone pattern timber flooring, to the double sided fireplace in the Lounge and Dining, not only decorative features but both provide a stylish and ambient feel to the home.