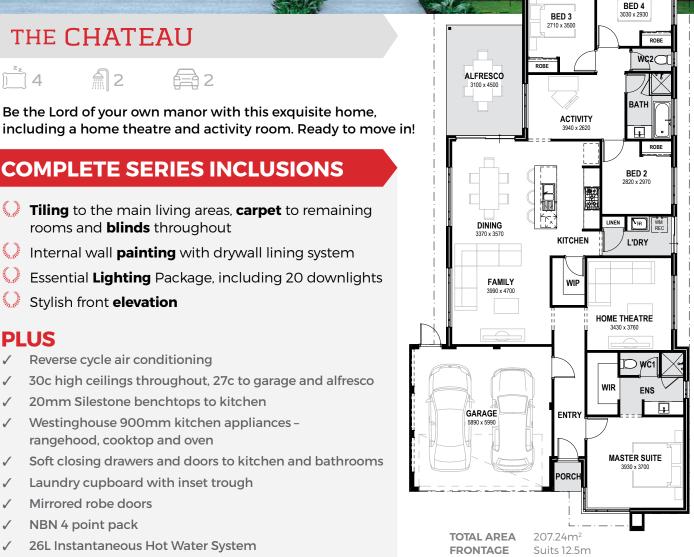

**COMPLETE SERIES INCLUSIONS** 

Tiling to the main living areas, carpet to remaining rooms and **blinds** throughout

Be the Lord of your own manor with this exquisite home,

- 🔎 Internal wall **painting** with drywall lining system
- Essential **Lighting** Package, including 20 downlights
- Stylish front elevation

## **PLUS**

- Reverse cycle air conditioning
- 30c high ceilings throughout, 27c to garage and alfresco
- 20mm Silestone benchtops to kitchen
- Westinghouse 900mm kitchen appliances rangehood, cooktop and oven
- Soft closing drawers and doors to kitchen and bathrooms
- Laundry cupboard with inset trough
- Mirrored robe doors
- NBN 4 point pack
- 26L Instantaneous Hot Water System