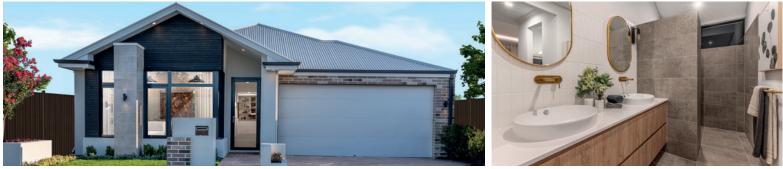

## **SANTANA** <sup>1</sup>/<sub>2</sub> <sup>1</sup>/<sub>12.5</sub>

Contemporary Luxe living at its finest, the Santana is a well thought out stylish home with three bedrooms, two bathrooms and a theatre room.

## INCLUSIONS

- Ducted reverse cycle air conditioning
- ♦ 31c high ceilings to living and alfresco
- Internal brick wall with drywall lining system
- Feature recess ceiling to home theatre or master bedroom
- ◆ 1200mm wide front entry door if applicable
- Silestone benchtops throughout
- 900mm Bosch or Ilve kitchen appliances
- Overhead cupboards to kitchen
- Semi framed shower doors and screen with hobless shower
- Polished edge slimline frame mirror over vanities
- Inset trough to laundry
- NBN structured cabling package and 10 LED downlights