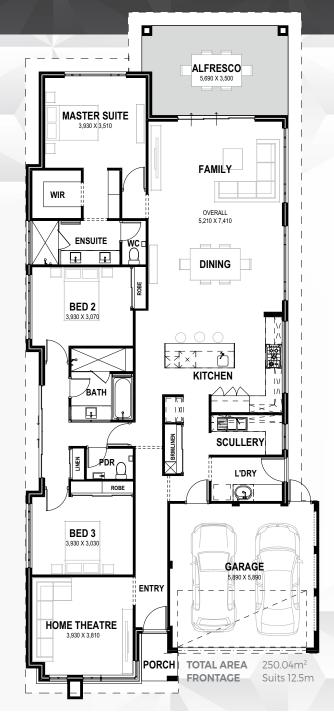

## **SANTANA** <sup>1</sup>/<sub>2</sub> <sup>1</sup>/<sub>12.5</sub>

Contemporary Luxe living at its finest, the Santana is a well thought out stylish home with three bedrooms, two bathrooms and a theatre room.

Designed to maximise functionality the central open plan kitchen and scullery seamlessly integrates with the dining and family area as well as the rest of the home.