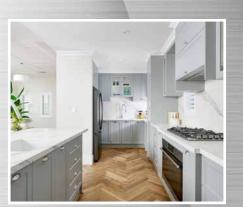

This 3 by 2 home has features aplenty from the stunning herring bone pattern timber flooring, to the double sided fireplace in the Lounge and Dining, not only decorative features but both provide a stylish and ambient feel to the home.