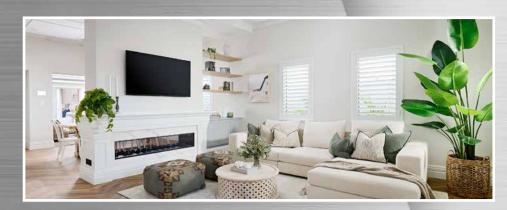

## THE SEABREEZE

Hamptons meets coastal elegance on this narrow cottage lot. The design inspiration for this home originates from it's Fremantle heritage style elevation.

It features a striking cobblestone exterior, bullnose verandah and fresh white trims. The interior captures all of the calming elements of seaside living, light, muted and earthy tones throughout give it a feeling of peace and relaxation.

This 3 by 2 home has features aplenty from the stunning herring bone pattern timber flooring, to the double sided fireplace in the Lounge and Dining, not only decorative features but both provide a stylish and ambient feel to the home.