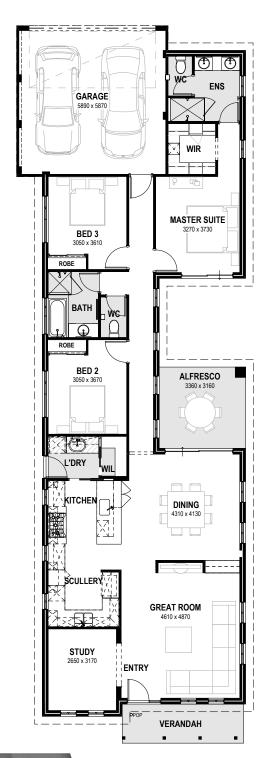

TOTAL AREA 207.76m²
LIVING AREA 157.30m²
Suits 10m frontage

**Note:** All measurements are approximate