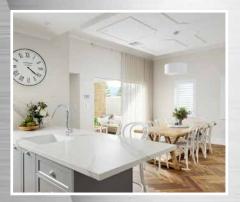

This 3 by 2 home has features aplenty from the stunning herring bone pattern timber flooring, to the double sided fireplace in the Lounge and Dining, not only decorative features but both provide a stylish and ambient feel to the home.