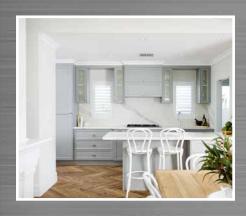

This 3 by 2 home has features aplenty from the stunning herring bone pattern timber flooring, to the double sided fireplace in the Lounge and Dining, not only decorative features but both provide a stylish and ambient feel to the home.