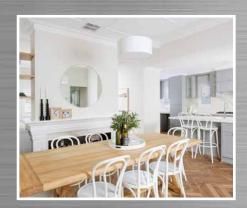

This 3 by 2 home has features aplenty from the stunning herring bone pattern timber flooring, to the double sided fireplace in the Lounge and Dining, not only decorative features but both provide a stylish and ambient feel to the home.