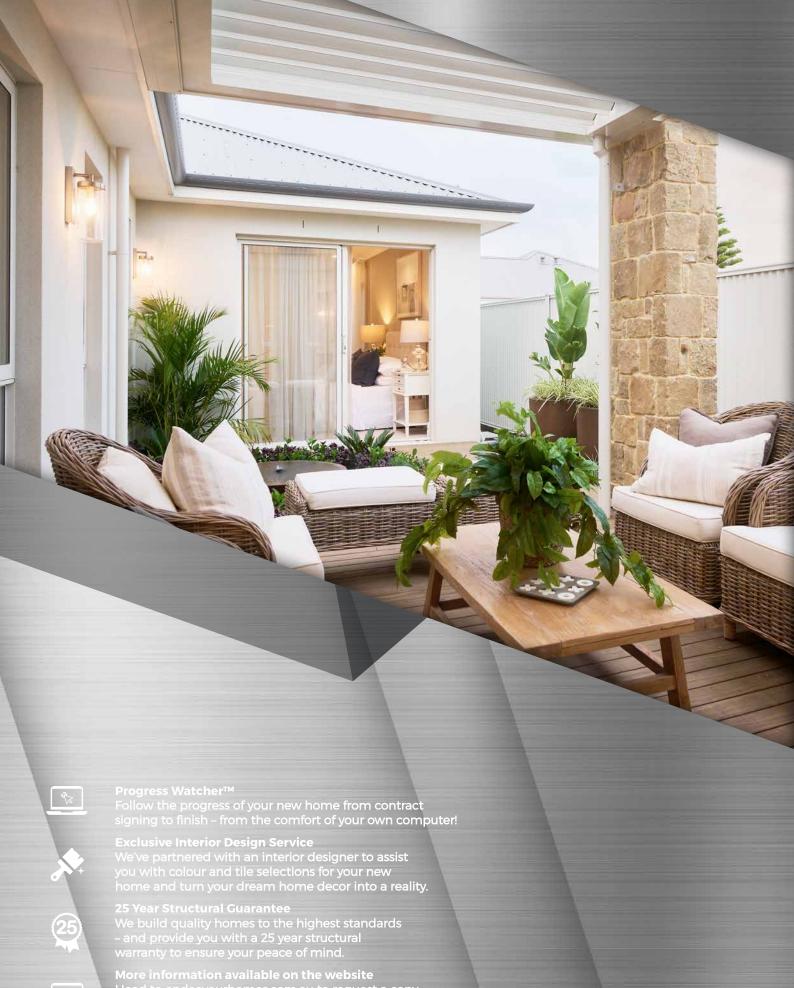

## THE SEABREEZE

Hamptons meets coastal elegance on this narrow cottage lot. The design inspiration for this home originates from it's Fremantle heritage style elevation.

It features a striking cobblestone exterior, bullnose verandah and fresh white trims. The interior captures all of the calming elements of seaside living, light, muted and earthy tones throughout give it a feeling of peace and relaxation.

This 3 by 2 home has features aplenty from the stunning herring bone pattern timber flooring, to the double sided fireplace in the Lounge and Dining, not only decorative features but both provide a stylish and ambient feel to the home.