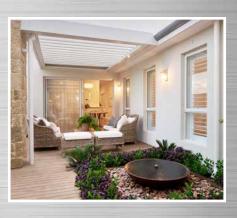

## THE SEABREEZE

Hamptons meets coastal elegance on this narrow cottage lot. The design inspiration for this home originates from it's Fremantle heritage style elevation.

It features a striking cobblestone exterior, bullnose verandah and fresh white trims. The interior captures all of the calming elements of seaside living, light, muted and earthy tones throughout give it a feeling of peace and relaxation.