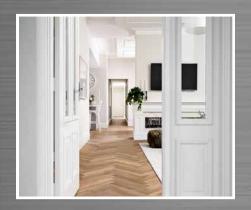

This 3 by 2 home has features aplenty from the stunning herring bone pattern timber flooring, to the double sided fireplace in the Lounge and Dining, not only decorative features but both provide a stylish and ambient feel to the home.